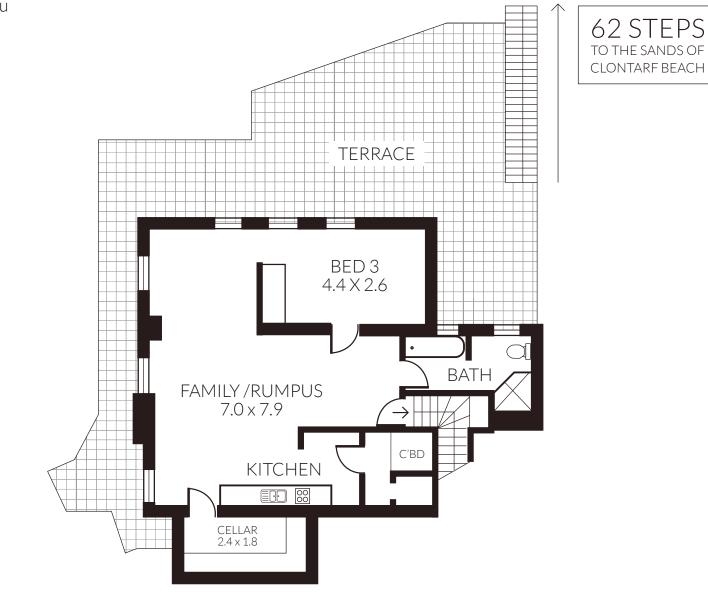

## 3 PERONNE AVENUE, CLONTARF etchrealestate.com.au

LOWER GROUND FLOOR

\* This floor plan is provided for indicative purposes only. Measurements are all in meters, approximate and not to scale. The vendor, agency and supplier will accept no liability for its accuracy. Interested parties are advised to make their own independent enquiries.