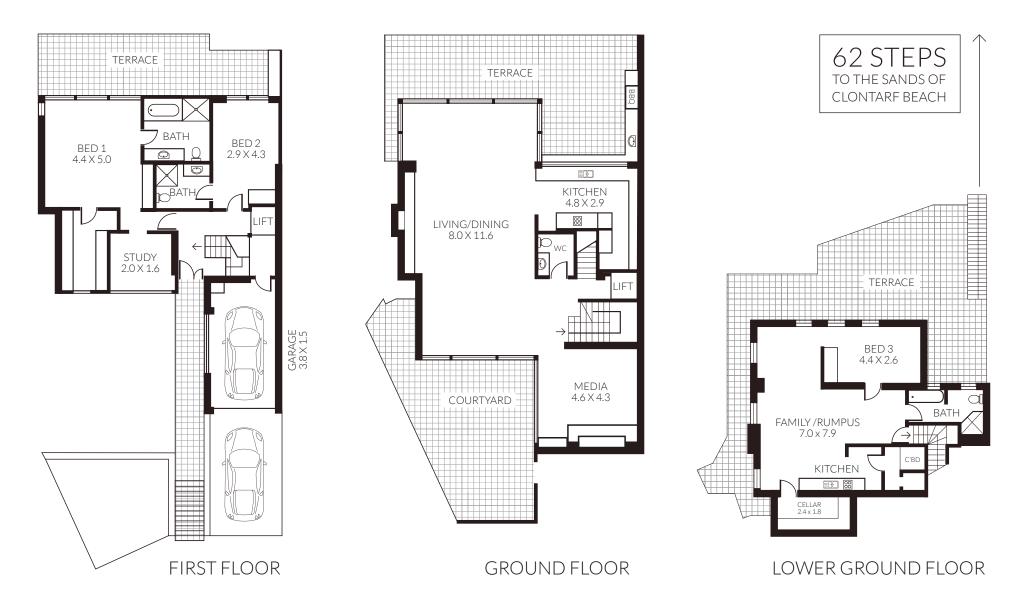

3 PERONNE AVENUE, CLONTARF etchrealestate.com.au

\* This floor plan is provided for indicative purposes only. Measurements are all in meters, approximate and not to scale. The vendor, agency and supplier will accept no liability for its accuracy. Interested parties are advised to make their own independent enquiries.