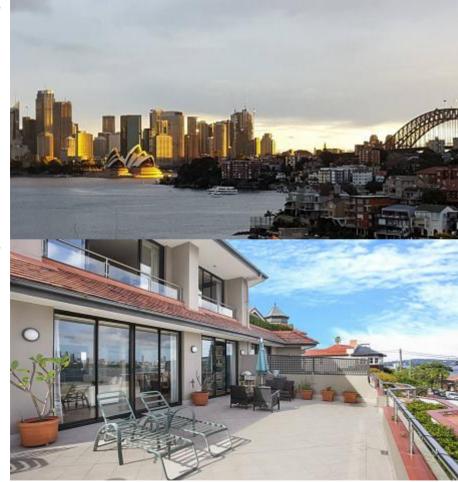

Located on one of Sydney's premier streets this property is massive in scale and massive on views. Being offered partly furnished it allows prospective tenants the ability to move straight in and enjoy the sunsets.

Offering three bedrooms, the master and second bedroom offer views of the world's most famous panorama, and when it comes time to entertain then the open plan living offers a great opportunity to spill out onto the enormous private terrace that embraces it all.

Home features:

- Large 2-storey apartment with Sydney Opera views

- Large open plan design

- Lock up garage in secure boutique block

- Transport to the CBD at your doorstep, Ferry and Bus

Contact Etch Real Estate for more details