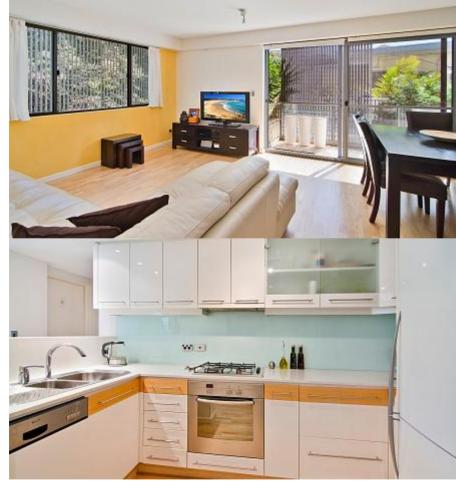

## **Beachside with Rooftop Terrace**

When it comes to lifestyle driven properties, this apartment is the perfect combination of beachside location and layout. Comprised of two bedrooms, master with walk-in robe and spa bath ensuite, and a delightful open living and dining space for entertaining this apartment is modern and ticks all the boxes, Features include CeasarStone gas kitchen with dishwasher, separate laundry, terrace, ducted air conditioning.