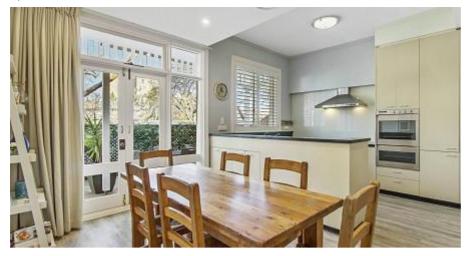

### Accommodation:

- Private entrance, generous family living plus separate dining room
- Casual dining opens to the leafy and shaded paved alfresco terrace
- Quality granite kitchen with 1 1/2 ovens is ideal for the home chef
- Three generous, light filled bedrooms rest across the upper level

### Features

- Enjoying a wide frontage and good sized yard the home enjoys a sense of space
- High pitched ceilings add to its appeal as does its extremely well laid out plan
- The generously proportioned master suite boasts a walk in robe and ensuite
- Study nook, powder room, laundry, double lock up garage, ultimate lifestyle locale
- Pet friendly