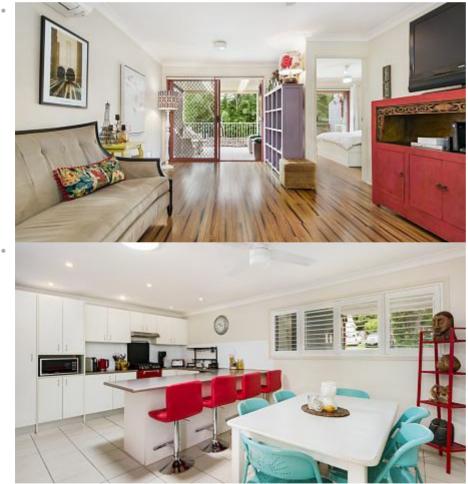

## Family Friendly with Dream Alfresco

If you're looking for a modern, clean and affordable home then look no further. This family friendly home offers all the open plan modern features a growing family desires, and the added lifestyle benefits of the nearby parks and much more.

#### Features

- 3 bedrooms, two with outlook onto courtyard
- Incredible alfresco with jacuzzi, TV, gas BBQ, pizza oven and includes heating/cooling
- Brand new home gym area/large rumpus
- Modern kitchen
- Reverse cycle air-conditioning
- Lockup garage with work benches
- Located within walking distance to schools, cafes and shops