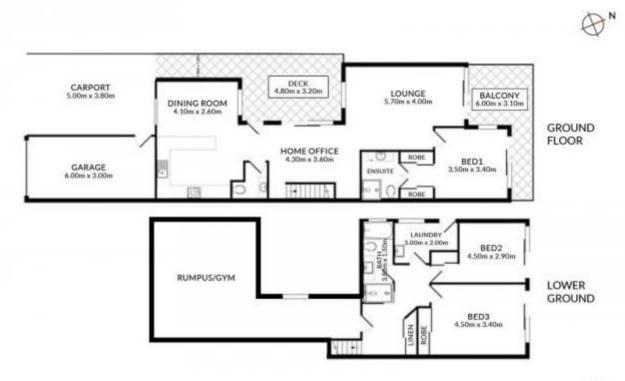

#### Features

- 3 bedrooms, two with outlook onto courtyard
- Incredible alfresco with jacuzzi, TV, gas BBQ, pizza oven and includes heating/cooling
- Brand new home gym area/large rumpus
- Modern kitchen
- Reverse cycle air-conditioning
- Lockup garage with work benches
- Located within walking distance to schools, cafes and shops

## Contact

Hugo Ortega

hugo@etchrealestate.com.au 0414 604 504

Luljeta Ortega

lu@etchrealestate.com.au 0405 379 540

SEAFORTH 6A BARANBALI AVENUE etchrealestate.com.au

This floor plan is provided for indicative purposes only. Measurements are approximate and not to scale. The vendor, agency and supplier will accept no liability for its accuracy, interested parties are advised to make their own independent enquiries.