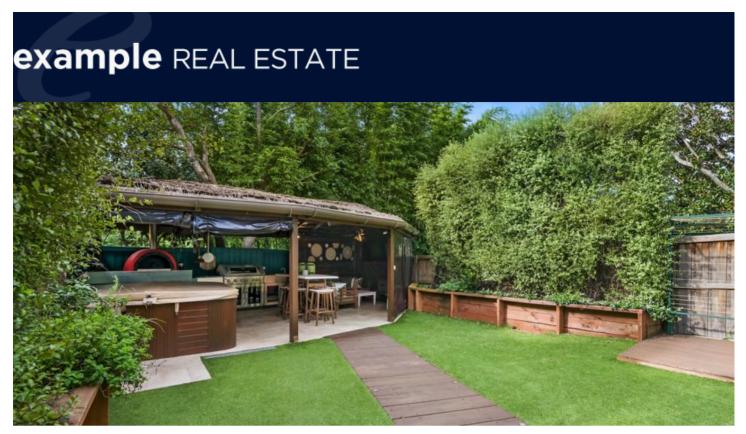

What's most impressive about the home is the backyard with comprehensive alfresco, which includes jacuzzi, heating and wall mounted TV. Just imagine the amazing work/life balance created by having this exceptional outdoor entertainment area incorporated into your next home. Ideal for entertaining and will impress any young family looking to live in a quiet leafy location.

#### Features

- 3 bedrooms, two with outlook onto courtyard
- Incredible alfresco with jacuzzi, TV, gas BBQ, pizza oven and includes heating/cooling
- Brand new home gym area/large rumpus
- Modern kitchen
- Reverse cycle air-conditioning
- Lockup garage with work benches
- Located within walking distance to schools, cafes and shops