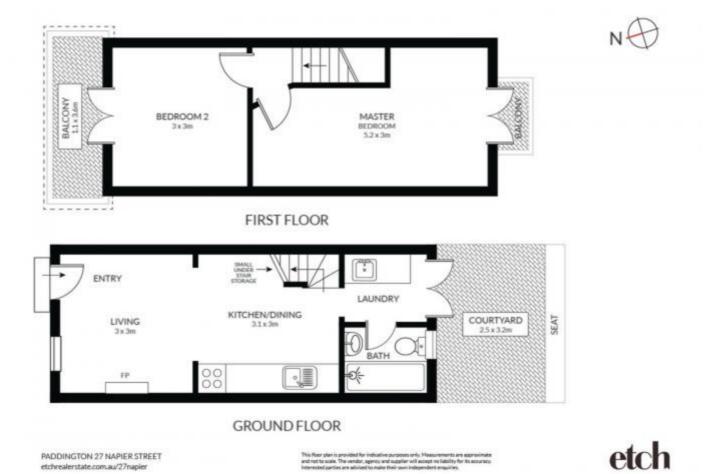

## Adorable Home on Leafy Tranquil Street

Situated in an idyllic leafy tree lined setting, the home is situated within a short stroll to Oxford Street and Sydney's CBD. There are few streets which parallel to Napier in beauty and lifestyle. Napier Street is a no through road and offers a highly desired tranquil setting moments to the CBD. The successful tenant will fall in love with the meticulous care in which the home has been presented and the stunning attention to detail throughout this adorable home. The master bedroom is grand in proportions and includes space for a potential home office. Both bedrooms include a juliette balcony that helps draw sunlight into the home, with the guest bedroom enjoying a leafy outlook onto Napier.

- Beautifully presented and bathed in natural light
- Separate living and dining zones with soaring ceilings
- Streamlined timber kitchen with ample cupboard storage
- Tranquil travertine tiled courtyard awash with sunshine
- Both bedrooms open to juliette balconies, generous master bedroom
- Classic original fireplace in lounge, timber floorboards
- Renovated bathroom, frameless shower, separate laundry
- Quiet cul-de-sac setting a stroll to cafes, boutiques and galleries
- Footsteps to UNSW Art & Design, buses, theatres