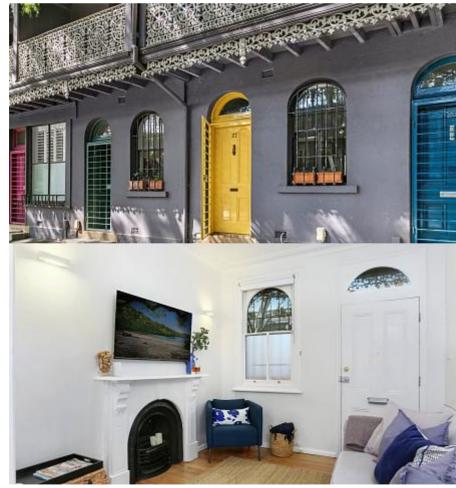

## Adorable Home on Leafy Tranquil Street

Situated in an idyllic leafy tree lined setting, the home is situated within a short stroll to Oxford Street and Sydney's CBD. There are few streets which parallel to Napier in beauty and lifestyle. Napier Street is a no through road and offers a highly desired tranquil setting moments to the CBD. The successful tenant will fall in love with the meticulous care in which the home has been presented and the stunning attention to detail throughout this adorable home. The master bedroom is grand in proportions and includes space for a potential home office. Both bedrooms include a juliette balcony that helps draw sunlight into the home, with the guest bedroom enjoying a leafy outlook onto Napier.

The bathroom has been updated in recent years and presents in keeping with the fastidious manner the home has been nurtured. The kitchen includes a brand-new dishwasher and the rental will be offered with a Miele washing machine in the launcdry. The successful tenant may also wish to discuss the inclusion of a fridge and wall mounted TV also.

- Beautifully presented and bathed in natural light
- Separate living and dining zones with soaring ceilings
- Streamlined timber kitchen with ample cupboard storage
- Tranquil travertine tiled courtyard awash with sunshine
- Both bedrooms open to juliette balconies, generous master bedroom
- Classic original fireplace in lounge, timber floorboards
- Renovated bathroom, frameless shower, separate laundry
- Quiet cul-de-sac setting a stroll to cafes, boutiques and galleries
- Footsteps to UNSW Art & Design, buses, theatres