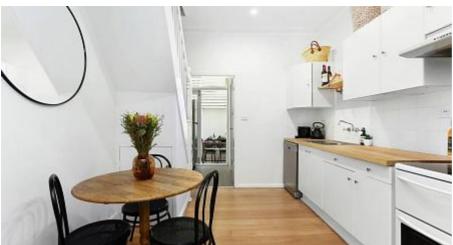

The bathroom has been updated in recent years and presents in keeping with the fastidious manner the home has been nurtured. The kitchen includes a brand-new dishwasher and the rental will be offered with a Miele washing machine in the launcdry. The successful tenant may also wish to discuss the inclusion of a fridge and wall mounted TV also.

- Beautifully presented and bathed in natural light
- Separate living and dining zones with soaring ceilings
- Streamlined timber kitchen with ample cupboard storage
- Tranquil travertine tiled courtyard awash with sunshine
- Both bedrooms open to juliette balconies, generous master bedroom
- Classic original fireplace in lounge, timber floorboards
- Renovated bathroom, frameless shower, separate laundry
- Quiet cul-de-sac setting a stroll to cafes, boutiques and galleries
- Footsteps to UNSW Art & Design, buses, theatres