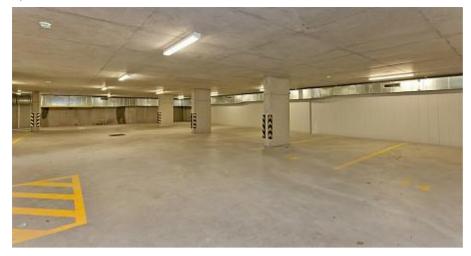

- Open plan kitchen and spacious living/dining room with timber floors
- Substantial indoor/outdoor entertaining with a generous balcony
- CaesarStone kitchen, gas stainless steel Smeg appliances, dishwasher
- Bedroom with built-in robe and direct access to the large private balcony
- Study nook with outlook and window
- Sumptuous fully tiled bathroom with frameless glass shower screen
- Internal laundry facilities, secure underground parking with lift access