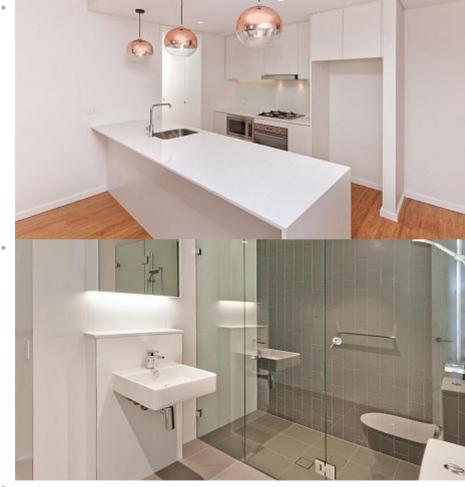

- Open plan kitchen and spacious living/dining room with timber floors
- Substantial indoor/outdoor entertaining with a generous balcony
- CaesarStone kitchen, gas stainless steel Smeg appliances, dishwasher
- Bedroom with built-in robe and direct access to the large private balcony
- Study nook with outlook and window
- Sumptuous fully tiled bathroom with frameless glass shower screen
- Internal laundry facilities, secure underground parking with lift access