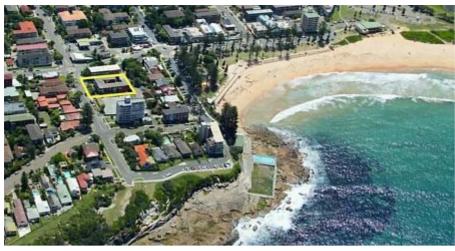

### 100m to Beach - Ocean Views

Lovely top floor unit with a north / east aspect and ocean views.

The property boasts two bedrooms both with built ins, neat and tidy kitchen, a renovated full bathroom, internal laundry and oversize lock up garage. With an great size east facing balcony, there is room to entertain and enjoy the stunning beach and ocean views, the view is also seen from the main and 2nd bedroom.

Only 50 metres to the beach front, you can hear the sounds of the sea from inside the unit and you are literally steps to some of Sydneys best surfing and Dee Why's famous cafe strip.