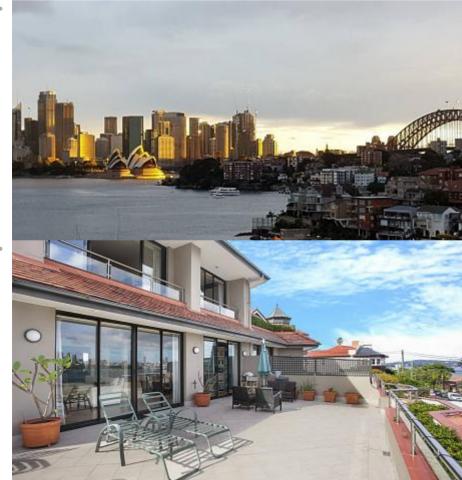

#### SHORT TERM SYDNEY OPTION

Offered partly furnished the home is ideal if you've just sold or looking to relocate shortly. With both the Sydney Harbour Bridge and Opera House at every waking moment, this two-storey apartment will attract those looking for a great location and a happy new years ahead!

Located on one of Sydney's premier streets this property is massive in scale and massive on views. Being offered partly furnished it allows prospective tenants the ability to move straight in and enjoy the sunsets.

Offering three bedrooms, the master and second bedroom offer views of the world's most famous panorama, and when it comes time to entertain then the open plan living offers a great opportunity to spill out onto the enormous private terrace that embraces it all.

Home features:

- Large 2-storey apartment with Sydney Opera views
- Large open plan design
- Lock up garage in secure boutique block
- Transport to the CBD at your doorstep, Ferry and Bus

Contact Etch Real Estate for more details