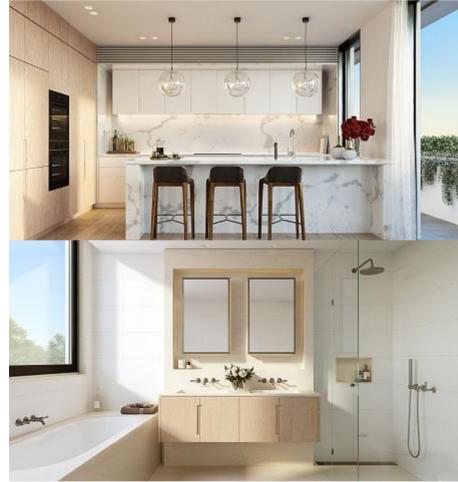

Apartment 102 is brand new and beautifully proportioned. The first thing you will notice are the high ceilings which are accentuated by the full-height glazing, allowing the home to be bathed in natural light and giving the feeling of floating in the clouds. The bathroom features underfloor heating, heated towel rails, artisan finished stone work and modern black anodized tapware throughout.

When it comes to comfort you will be privileged with being the first ever person to live in the residence, and as if that were not enough, the home also includes a brand new Fisher and Paykel built-in fridge, Miele appliances, a condenser dryer and washer. Every modern convenience that exists is included and the landlord is even including Billi Tap (instant hot/cold filtered water). So if it is time to really enjoy a good lock down, then this apartment will tick all the boxes and then some.