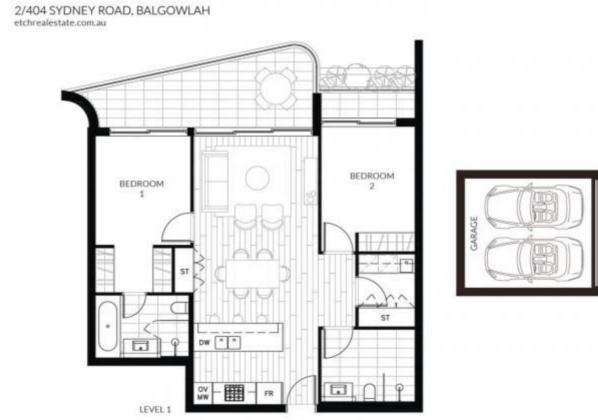

Featuring two bedrooms, the main is gorgeous and includes an ensuite with bath. The home is the perfect Covid getaway with its substantial outdoor terrace, 2021's most wanted amenity and comes with bespoke engineered privacy screening, .

Balgowlah Residences is brand new and been recently completed to absolute perfection. Apartment 102 includes the added convenience of a generous secure car space located behind private residents entrance and the added convenience of a lift straight to your floor, or a lift straight to Porters to pick up a quick Shiraz for dinner time.

### 18/10/2021, 13:31

Hugo Ortega

hugo@etchrealestate.com.au 0414 604 504

Luljeta Ortega

lu@etchrealestate.com.au 0405 379 540

This floor plan is provided for indicative purposes only. Measurements are all in meters, approximate and not to scale. The vendor, agency and supplier will accept no liability for its accuracy. Interested parties are advised to make their own independent engaines.