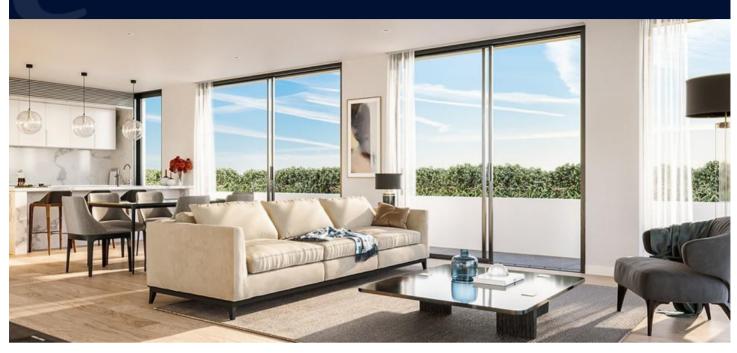

Apartment 102 is brand new and beautifully proportioned. The first thing you will notice are the high ceilings which are accentuated by the full-height glazing, allowing the home to be bathed in natural light and giving the feeling of floating in the clouds. The bathroom features underfloor heating, heated towel rails, artisan finished stone work and modern black anodized tapware throughout.

Featuring two bedrooms, the main is gorgeous and includes an ensuite with bath. The home is the perfect Covid getaway with its substantial outdoor terrace, 2021's most wanted amenity and comes with bespoke engineered privacy screening, .