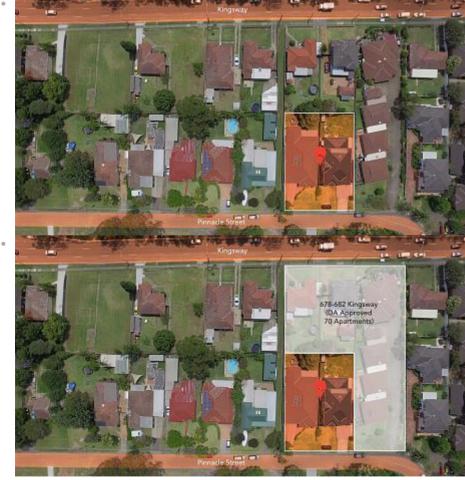

# Miranda 11-13 Pinnacle Street

## Raw Development Site R4 High Density Sutherland Shire

This neat parcel of land is comprised of two titles and due to be sold in one line. It presents the ideal raw Development opportunity within the Sutherland Shire.

Location approximately 1km west of Miranda Train Station and 1km east of Gymea Train Station. Westfield Miranda can be reached in less than 8 minute walk.

- Site Address: 11-13 Pinnacle Street Miranda
- Site Area: 1.100 metres squared\*
- FSR: 2:1
- Gross Floor Area: 2,200 metres squared\*
- Zone: R4 High Density
- Permissible Building Height: 24 metres
- \*approximate