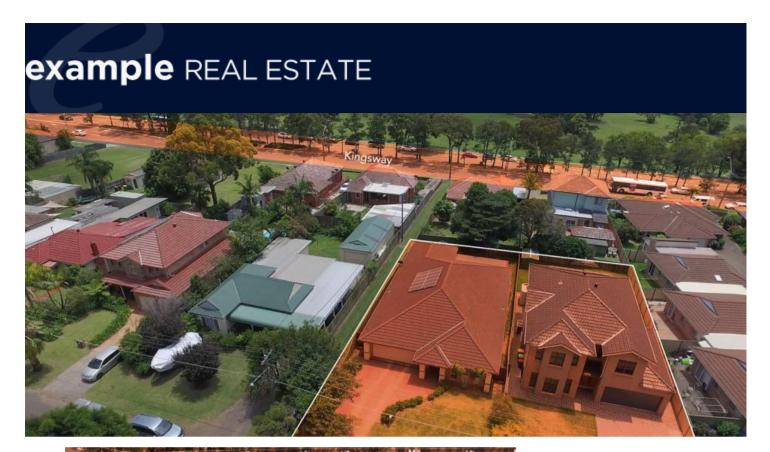

# Miranda 11-13 Pinnacle Street

## Raw Development Site R4 High Density Sutherland Shire

This neat parcel of land is comprised of two titles and due to be sold in one line. It presents the ideal raw Development opportunity within the Sutherland Shire.

Location approximately 1km west of Miranda Train Station and 1km east of Gymea Train Station. Westfield Miranda can be reached in less than 8 minute walk.

- Site Address: 11-13 Pinnacle Street Miranda
- Site Area: 1.100 metres squared\*
- FSR: 2:1
- Gross Floor Area: 2,200 metres squared\*
- Zone: R4 High Density
- Permissible Building Height: 24 metres
- \*approximate