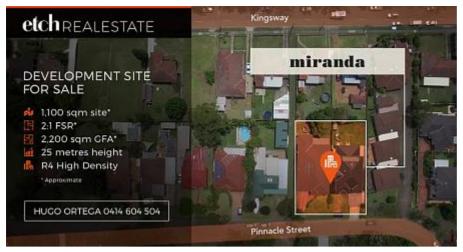

# Miranda 11-13 Pinnacle Street

## Raw Development Site R4 High Density Sutherland Shire

This neat parcel of land is comprised of two titles and due to be sold in one line. It presents the ideal raw Development opportunity within the Sutherland Shire.

Location approximately 1km west of Miranda Train Station and 1km east of Gymea Train Station. Westfield Miranda can be reached in less than 8 minute walk.

- Site Address: 11-13 Pinnacle Street Miranda
- Site Area: 1.100 metres squared\*
- FSR: 2:1
- Gross Floor Area: 2,200 metres squared\*
- Zone: R4 High Density
- Permissible Building Height: 24 metres
- \*approximate

Property Highlights:

- North Facing Site, Quiet Street
- Elevated Position
- Vendor Expectations Revised