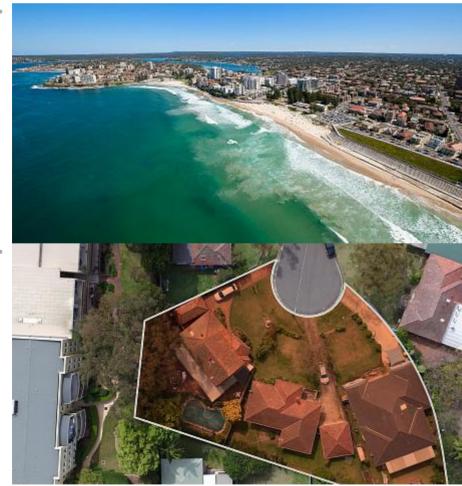

SOLD: 2nd October 2016 Price: Undisclosed

Exclusive to Etch Real Estate: Off Market as Silent Listing

Location: Cronulla Beach 10 minutes, Westfield Miranda 550 metres

The site is located on at the end of a quiet cul-de-sac at the end of Higherdale Avenue, Miranda. Within level walking distance the newly renovated Westfield Miranda 5-7 Higherdale Avenue

can be reached from the site and is 550 metres away. Miranda Train Station is 600 metres from the site and can be reached within 8 minutes via a easy stroll.