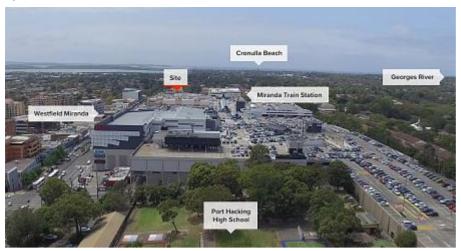

SOLD: 2nd October 2016 Price: Undisclosed

Exclusive to Etch Real Estate: Off Market as Silent Listing

Location: Cronulla Beach 10 minutes, Westfield Miranda 550 metres

The site is located on at the end of a quiet cul-de-sac at the end of Higherdale Avenue, Miranda. Within level walking distance the newly renovated Westfield Miranda 5-7 Higherdale Avenue

can be reached from the site and is 550 metres away. Miranda Train Station is 600 metres from the site and can be reached within 8 minutes via a easy stroll.