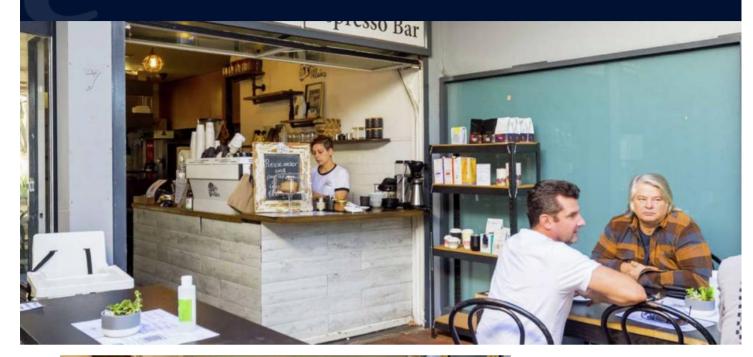

#### Cafe with Fit Out and established Clientele

Located within the heart of Newport's bustling beach retail village, which backs onto Foamcrest Avenue Council Car Park, this cafe opportunity provides a perfect thoroughfare of passing foot traffic to the premises and the added benefit of outdoor seating

The premises was tenanted by Caffeine Villains for over four years and reviewed with 89 Google reviews and a 4.9-star rating. Caffeine Villains have recently moved on and flung the door wide open for a new tenant to utilise the fit out and literally start trading tomorrow! Rent free period will be considered for the right tenant to get things moving and help them hit the ground running.

The previous tenant has invested significantly into their fit out, providing a rustic beachy feel which is complementary to the village atmosphere and is further enhanced by a large outdoor seating area for 33 seats. Commercial fridges, stoves, rangehood, seating and surveillance all to be offered as part of the consideration to the right tenant.

Special features:

- 32m2 internal, plus outdoor seating for 33 seats
- Great exposure with signage options
- Prominent position
- Shared Bathroom facilities
- Parking nearby
- Fit out is cafe ready

If you have ever dreamt of operating your own cafe, but don't have the start up capital, this may be a perfect fit! Newport needs their caffeine hit and you could be the one to give it to them!