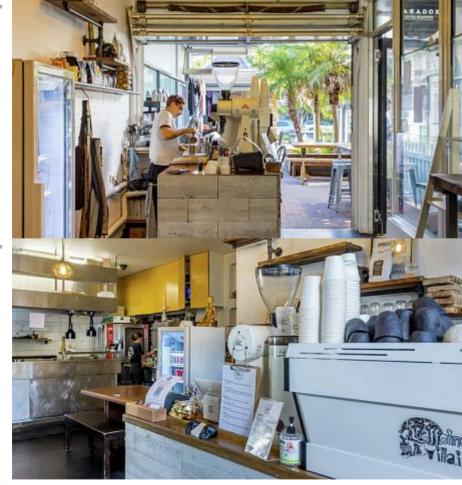

The previous tenant has invested significantly into their fit out, providing a rustic beachy feel which is complementary to the village atmosphere and is further enhanced by a large outdoor seating area for 33 seats. Commercial fridges, stoves, rangehood, seating and surveillance all to be offered as part of the consideration to the right tenant.

Special features:

- 32m2 internal, plus outdoor seating for 33 seats
- Great exposure with signage options
- Prominent position
- Shared Bathroom facilities
- Parking nearby
- Fit out is cafe ready

If you have ever dreamt of operating your own cafe, but don't have the start up capital, this may be a perfect fit! Newport needs their caffeine hit and you could be the one to give it to them!