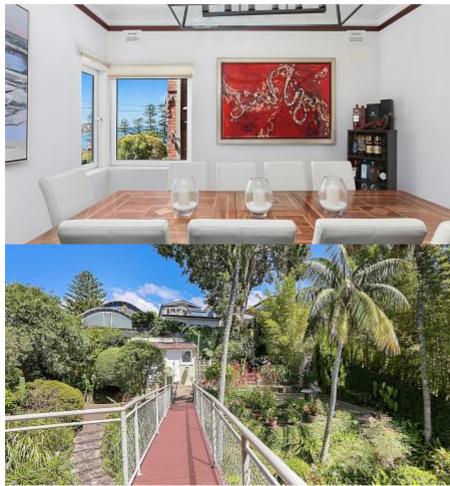

Ground floor 2 bedroom strata duplex with stretched out views across Fairlight and Sydney Harbour. Located within walking distance to cafes, restaurants, shops and Manly Ferry. Yard on title.

- An idyllic elevated setting with stretched our views across Fairlight and Sydney Harbour;

- Double-brick construction with sort after art deco architectural features;

- Large floorplan with high ceilings;

- Updated windows throughout, hot water system, roof, solar power; and

- Large courtyard on title.